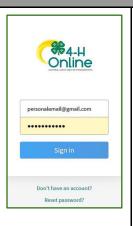

# **Opening an Existing Family Profile**

If you already have a 4HOnline family profile, you can access it by following these steps:

- 1. Go to <a href="https://v2.4honline.com">https://v2.4honline.com</a>
- 2. Enter your email address (login) and password, then click "Sign In" to open your account

**Note:** If you do not remember the password associated with your family profile, you can use the "Reset password" function at the bottom of the screen. A temporary password and instructions will be sent to the email address associated with your family account.