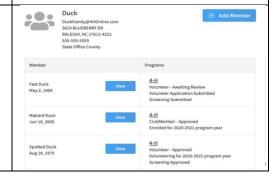

### **Family Profile Management**

Each time you log in to your family profile in 4HOnline, your Member List will open as the home page. The Member List displays all family members for whom a Member record has been created. In addition to the Member List, your family profile contains family details, events, and saved credit card information.

#### **Member List** ₩4-H Your member list shows each member record that has been Online added to your family profile. You can see: Member List Member's name and DOB 4-H Member Type Family Events o Club Member Duck DuckFamily@4HOnline.com Participant 0 Credit Cards 3619 BLUEBERRY DR Volunteer/Adult RALEIGH, NC 27612-4221 555-555-5555 Status of Enrollment ( State Office County Enrolled 0 Approved 0 Member Programs Submitted 0 0 **Awaiting Review** Fast Duck Volunteer - Awaiting Review May 2, 1950 Volunteer Application Submitted Screening Submitted Mallard Duck ClubMember - Approved Jun 10, 2005 Enrolled for 2020-2021 program year 4-H Spotted Duck Volunteer - Approved Volunteering for 2020-2021 program Aug 18, 1975 Screening Approved **Family Information** You can view the information contained in your family profile. Edit You can change or update email, phone, and address by clicking the "Edit" Button. The county associated with your family's profile can only be changed by the State 4-H Office. If you want to change your Edit county affiliation, contact Dr. Mitzi Downing, Assistant State 4-H Program Leader & 4-HOnline Coordinator at mitzi downing@ncsu.edu