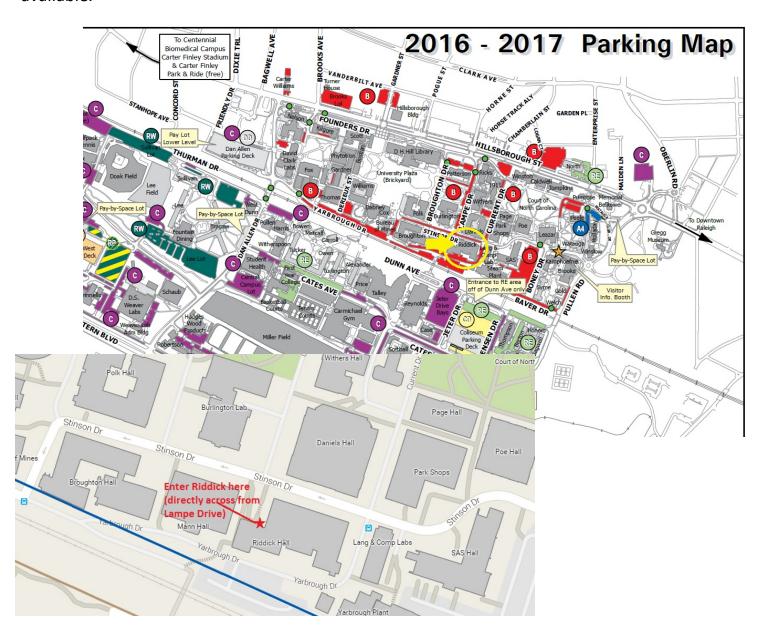

## **Directions to NCSU's Riddick Hall**

## Introductory Horse Judging Short Course and Open Horse Show Judges' Clinic

The physical address for Riddick Hall is 2401 Stinson Drive, Raleigh, NC 27695. You will access campus by taking Pullen Road (from Hillsborough Street or Western Blvd.) and turning onto Stinson Drive via a round-a-bout. Once on Stinson Drive, pass the information booth and parking is available along the street, in front of Riddick. There is also a small lot behind the building that you can access by turning left onto Current Drive. Additional parking is also available in the Visitor's Lot (Boney Drive) and the Coliseum Deck. The deck is located through the tunnel from the Visitor's Lot. There is no permit required on the weekend, but be cautious not to park in designated reserved spaces. The Red areas on the map indicate where parking is available.