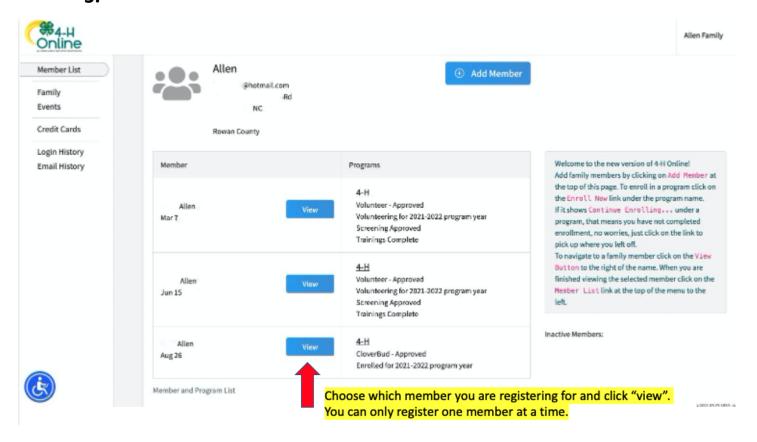

## How to register for a 4-H "event" in 4-HOnline

- 1. Go to v2.4honline.com.
- 2. If you already have a profile, login using your email and password.
- 3. If you don't have a profile yet, create your family profile and then add each 4-H member into your profile or any adults who wish to volunteer (parents: do not enroll yourselves unless you want to be a registered volunteer).
- 4. Follow the steps below: