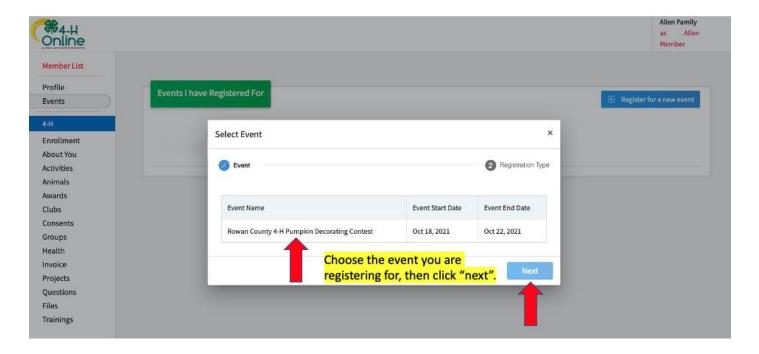

**7.** 

9. Continue through the registration process until you answer all of the questions. Make sure to submit at the end.

\*\*If you have another family member that you need to register, go back to your "home" screen and start again by clicking "view" beside of the family member's name.\*\*