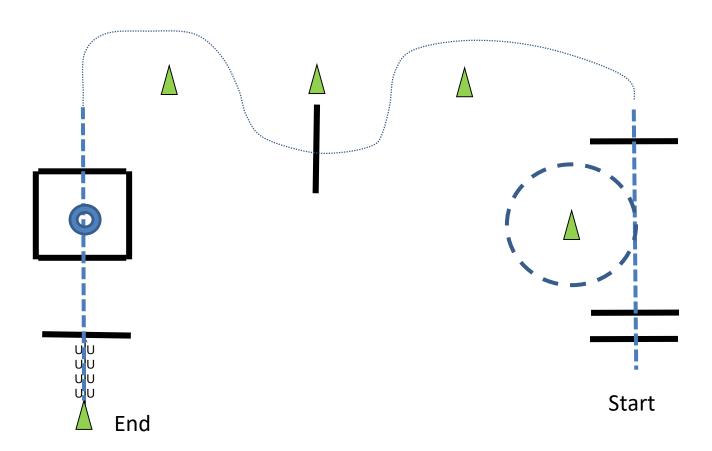

## **2022 NC State 4-H Horse Show**

Adaptive Trail (Class 20, 21)

Show Date: July 6, 2022

- 1. Walk over the 2 poles.
- 2. Walk in a circle to the left, around the cone.
- 3. Close the circle and walk over the pole.
- 4. Pick up the jog around the cones and over the pole.
- 5. Break to a walk and walk into the box.
- 6. Stop, turn 360 degrees in either direction
- 7. Walk out of the box, over the pole, and stop at the cone.
- 8. Back up to the pole.

Pattern ends.

Pattern Provided by: Show Management