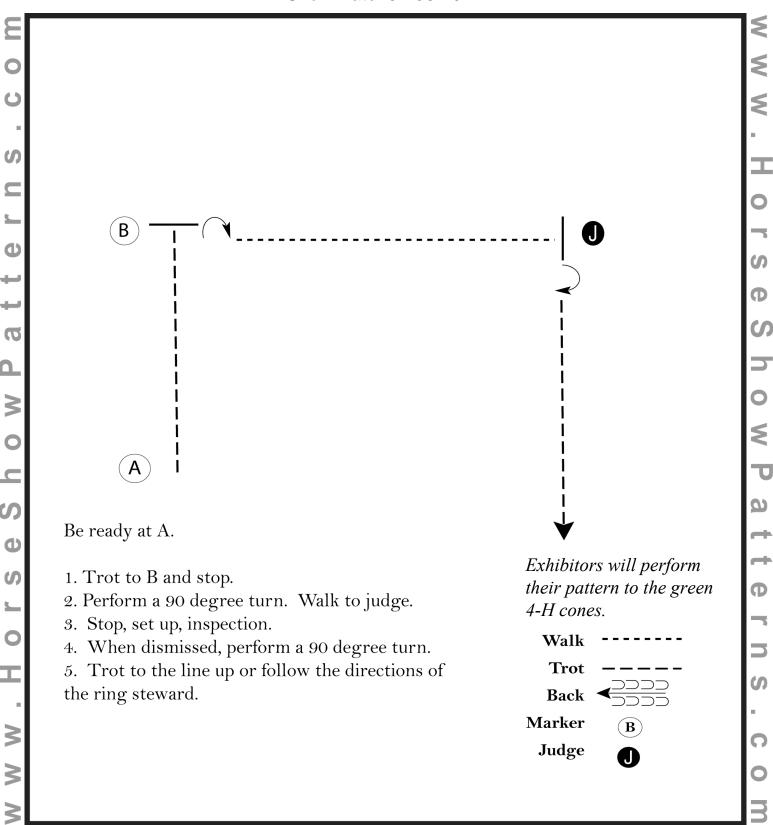

## **Adaptive Showmanship (Class 12)**

Show Date: 07-06-2022

[S/WT-29]

## Pattern Provided by: Show Management