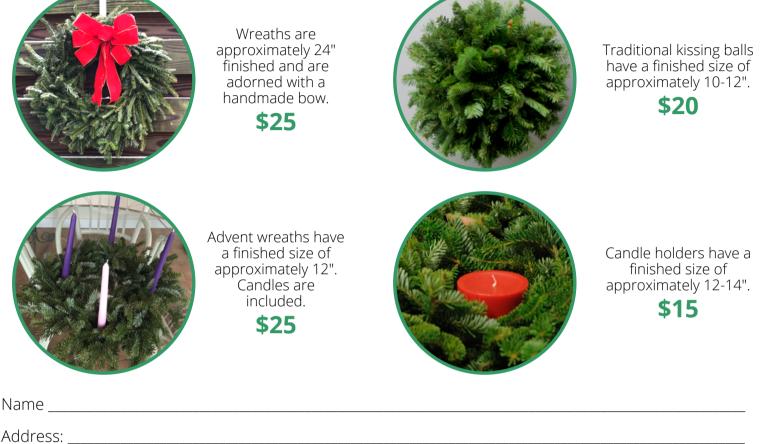

| Please make checks payable to<br>Madison County 4-H                     | QTY. | DUE |
|-------------------------------------------------------------------------|------|-----|
| Fraser fir wreath @ \$25<br>Advent wreath @ \$25<br>Kissing ball @ \$20 |      |     |
| Candle holder @ \$15<br><b>Total</b>                                    |      |     |