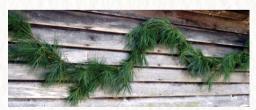

### **Triple Mix Wreaths**

| Ring Size | Dimensions | Price |
|-----------|------------|-------|
| 12"       | 20-24"     | \$32  |
| 16"       | 26-30"     | \$36  |

White Pine Garland

| Length | Price |  |
|--------|-------|--|
| 25'    | \$30  |  |
| 50'    | \$44  |  |
| 75'    | \$60  |  |