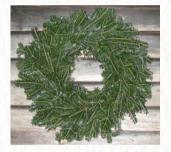

go.ncsu.edu/2023rowan4hwreathsale

Pick up items on Tuesday, November 28, 2023 2727 Old Concord Road, Salisbury, NC 28146

Fraser Fir Wreaths

 Ring Size
 Dimensions
 Price

 12"
 20-24"
 \$24

 24"
 30-38"
 \$45