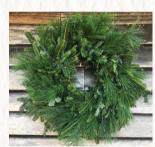

## **Double Mix Wreaths**

| Ring Size | Dimensions | Price |
|-----------|------------|-------|
| 12"       | 20-24"     | \$28  |
| 16"       | 26-30"     | \$34  |

### **Triple Mix Wreaths**

| Ring Size | Dimensions | Price |
|-----------|------------|-------|
| 12"       | 20-24"     | \$32  |
| 16"       | 26-30"     | \$36  |

White Pine Garland

| Length | Price |  |
|--------|-------|--|
| 25'    | \$30  |  |
| 50'    | \$44  |  |
| 75'    | \$60  |  |