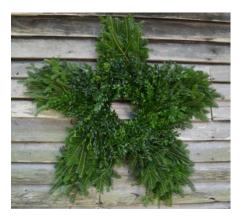

#### **Christmas Star**

| Ring Size | Price |
|-----------|-------|
| 27"       | \$55  |

 Garland

 White Pine

 25'
 \$28

 50'
 \$43

 75'
 \$60