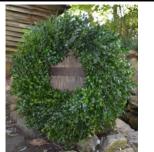

#### **Boxwood Wreaths**

| Ring | Overall    | Price |
|------|------------|-------|
| Size | Dimensions |       |
| 12"  | 20-24"     | \$27  |
| 16"  | 26-30"     | \$37  |