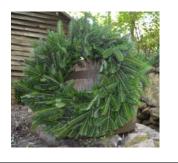

| Fraser Fir Wreaths |
|--------------------|
|--------------------|

| Ring | Overall    | Price |
|------|------------|-------|
| Size | Dimensions |       |
| 12"  | 20-24"     | \$22  |
| 24"  | 30-38"     | \$45  |