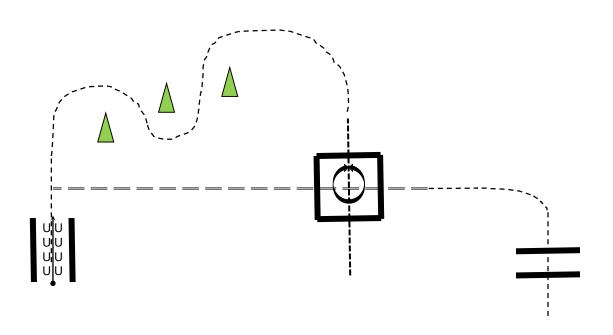

## **2023 NC State 4-H Horse Show**

Class 19, 20, 21 Adaptive Trail Level 1, 2, 3

Show Date: July 5, 2023

- 1. Walk into the box.
- 2. Turn 360 degrees in either direction.
- 3. Walk out of the box and towards the left.
- 4. Walk through the cones as shown.
- 5. Walk into the chute and then back out of the chute.
- 6. Turn 90 degrees to the left
- 7. Pick up the trot and trot through the box.
- 8. Break to a walk and turn to the right and walk over the two poles.
- 9. Pattern is complete.