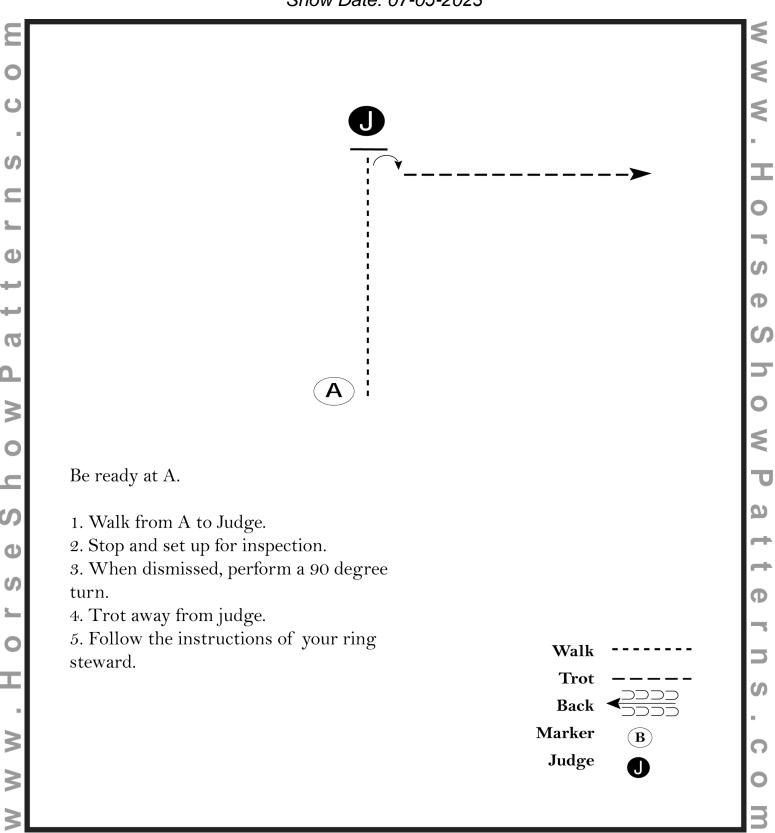

## **Class 12 Adaptive Showmanship**

Show Date: 07-05-2023

[S/WT-13]

## **2023 NC State 4-H Horse Show**

Class 19, 20, 21 Adaptive Trail Level 1, 2, 3

Show Date: July 5, 2023

- 1. Walk into the box.
- 2. Turn 360 degrees in either direction.
- 3. Walk out of the box and towards the left.
- 4. Walk through the cones as shown.
- 5. Walk into the chute and then back out of the chute.
- 6. Turn 90 degrees to the left
- 7. Pick up the trot and trot through the box.
- 8. Break to a walk and turn to the right and walk over the two poles.
- 9. Pattern is complete.